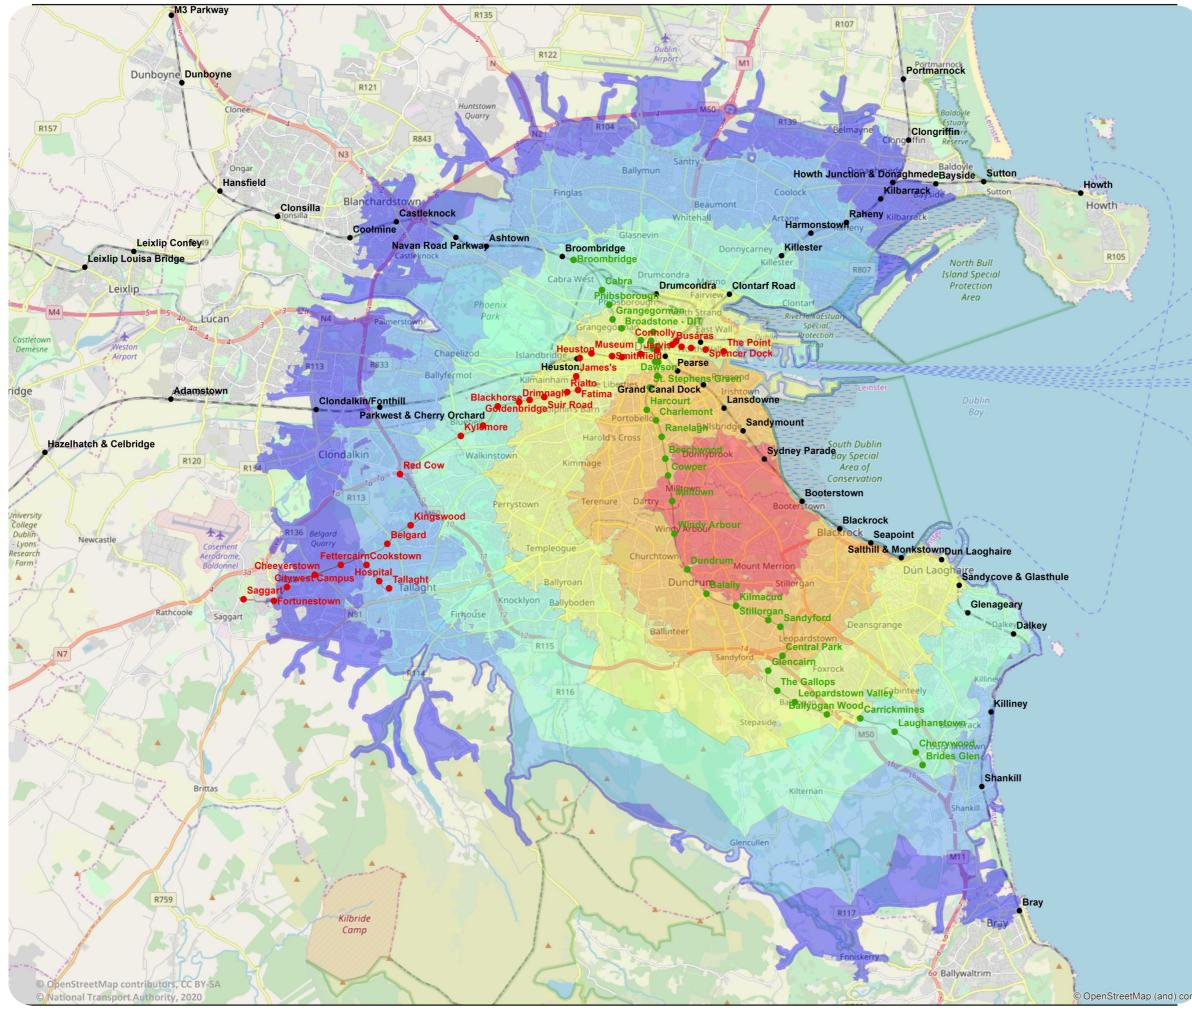

# **University College Dublin Cycle Times**

For more information visit:

### Plan your Journey by **Public Transport & Bike**

TFI Journey Planner offers door-to-door information for all journeys in Ireland, including journeys on bike and by all modes of public transport.

TFI Journey Planner provides information on the optimal cycling routes based on individual cycling ability.

#### **APPROX. CYCLE TIME**

**Minutes** 

| 10 | 40 |
|----|----|
| 20 | 50 |
| 30 | 60 |

\*