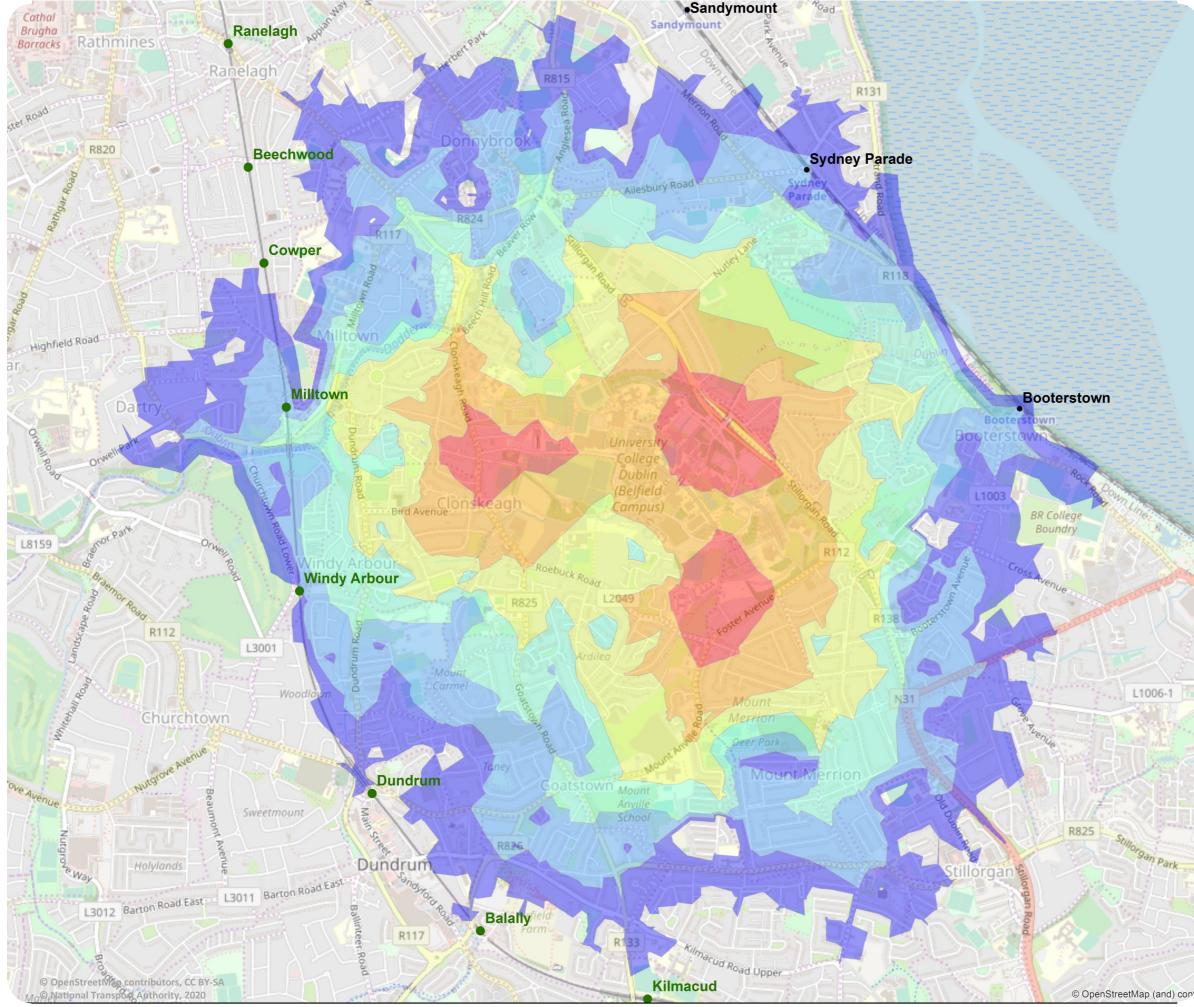

# **University College Dublin Walk Times**

## Plan your Journey by **Public Transport & Bike**

TFI Journey Planner offers door-to-door information for all journeys in Ireland, including journeys on foot and by all modes of public transport.

### **APPROX. WALK TIME**

**Minutes** 

| 10 | 40 |
|----|----|
| 20 | 50 |
| 30 | 60 |