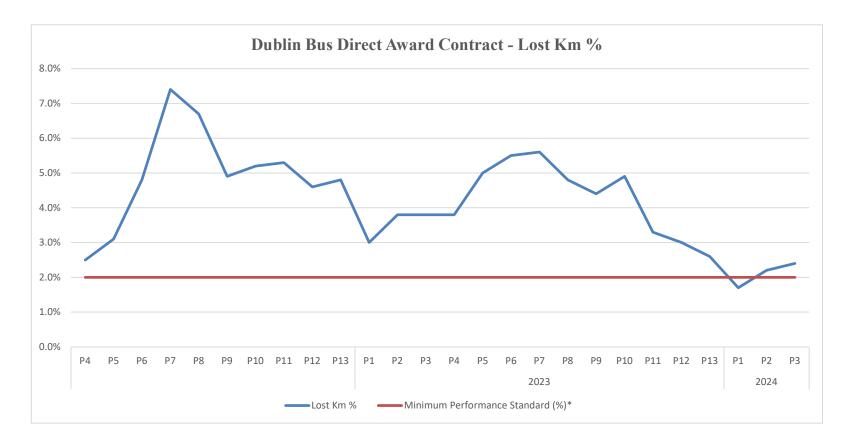

#### P4 Punctuality - March 28th 2022 - April 24th 2022

|       | KMs Lost (%) | Minimum Performance<br>Standard (%) |
|-------|--------------|-------------------------------------|
| Total | 2.5          | 2% per Route                        |

#### P5 Punctuality - April 25th 2022 - May 22nd 2022

|       | KMs Lost (%) | Minimum Performance<br>Standard (%) |
|-------|--------------|-------------------------------------|
| Total | 3.1          | 2% per Route                        |

## P6 Punctuality - May 23rd 2022 - June 19th 2022

|       | KMs Lost (%) | Minimum Performance<br>Standard (%) |
|-------|--------------|-------------------------------------|
| Total | 4.8          | 2% per Route                        |

#### P7 Punctuality - June 20th 2022 - July 17th 2022

|       | KMs Lost (%) | Minimum Performance<br>Standard (%) |
|-------|--------------|-------------------------------------|
| Total | 7.4          | 2% per Route                        |

#### P8 Punctuality - July 18th 2022 - August 14th 2022

|       | KMs Lost (%) | Minimum Performance<br>Standard (%) |
|-------|--------------|-------------------------------------|
| Total | 6.7          | 2% per Route                        |

#### P9 Punctuality - August 15th 2022 - September 11th 2022

|       | KMs Lost (%) | Minimum Performance<br>Standard (%) |
|-------|--------------|-------------------------------------|
| Total | 4.9          | 2% per Route                        |

#### P10 Punctuality - September 12th 2022 - October 9th 2022

|       | KMs Lost (%) | Minimum Performance<br>Standard (%) |
|-------|--------------|-------------------------------------|
| Total | 5.2          | 2% per Route                        |

#### P11 Punctuality - October 10th 2022- November 6th 2022

| Total | 5.3          | 2% per Route                        |
|-------|--------------|-------------------------------------|
|       | KMs Lost (%) | Minimum Performance<br>Standard (%) |

#### P12 Punctuality - November 7th 2022 - December 4th 2022

|       | KMs Lost (%) | Minimum Performance<br>Standard (%) |
|-------|--------------|-------------------------------------|
| Total | 4.6          | 2% per Route                        |

P13 Punctuality - December 5th 2022 - December 31st 2022

| Total | 4.8          | 2% per Route                        |  |
|-------|--------------|-------------------------------------|--|
|       | KMs Lost (%) | Minimum Performance<br>Standard (%) |  |

#### P1 Lost Kms - January 1st 2023 - January 29th 2023

|       | KMs Lost (%) | Minimum Performance<br>Standard (%) |
|-------|--------------|-------------------------------------|
| Total | 3.0          | 2% per Route                        |

#### P2 Punctuality - January 30th 2023 - February 26th 2023

|       | KMs Lost (%) | Minimum Performance<br>Standard (%) |
|-------|--------------|-------------------------------------|
| Total | 3.8          | 2% per Route                        |

## P3 Punctuality - February 27th 2023 - March 26th 2023

|       | KMs Lost (%) | Minimum Performance<br>Standard (%) |
|-------|--------------|-------------------------------------|
| Total | 3.8          | 2% per Route                        |

#### P4 Punctuality - March 27th 2023 - April 23rd 2023

| Total | 3.8          | 2% per Route                        |
|-------|--------------|-------------------------------------|
|       | KMs Lost (%) | Minimum Performance<br>Standard (%) |

#### P5 Punctuality - April 24th 2023 - May 21st 2023

| Total | 5.0          | 2% per Route                        |
|-------|--------------|-------------------------------------|
|       | KMs Lost (%) | Minimum Performance<br>Standard (%) |

#### P6 Punctuality - May 22nd 2023 - June 18th 2023

|       | KMs Lost (%) | Minimum Performance<br>Standard (%) |
|-------|--------------|-------------------------------------|
| Total | 5.5          | 2% per Route                        |

#### P7 Lost Kms - June 19th 2023 - July 16th 2023

| Total | 5.6          | 2% per Route                        |
|-------|--------------|-------------------------------------|
|       | KMs Lost (%) | Minimum Performance<br>Standard (%) |

#### P8 Punctuality - July 17th 2023 - August 13th 2023

|       | KMs Lost (%) | Minimum Performance<br>Standard (%) |
|-------|--------------|-------------------------------------|
| Total | 4.8          | 2% per Route                        |

#### P9 Punctuality - August 14th 2023 - September 10th 2023

|       | KMs Lost (%) | Minimum Performance<br>Standard (%) |
|-------|--------------|-------------------------------------|
| Total | 4.4          | 2% per Route                        |

#### P10 Punctuality - September 11th 2023 - October 8th 2023

|       | KMs Lost (%) | Minimum Performance<br>Standard (%) |
|-------|--------------|-------------------------------------|
| Total | 4.9          | 2% per Route                        |

#### P11 Punctuality - October 9th 2023 - November 5th 2023

|       | KMs Lost (%) | Minimum Performance<br>Standard (%) |
|-------|--------------|-------------------------------------|
| Total | 3.3          | 2% per Route                        |

#### P12 Punctuality - November 6th 2023 - December 3rd 2023

|       | KMs Lost (%) | Minimum Performance<br>Standard (%) |
|-------|--------------|-------------------------------------|
| Total | 3.0          | 2% per Route                        |

#### P13 Punctuality - December 4th 2023 - December 31st 2023

|       | KMs Lost (%) | Minimum Performance<br>Standard (%) |
|-------|--------------|-------------------------------------|
| Total | 2.6          | 2% per Route                        |

#### P1 Punctuality - January 1st 2024 - January 28th 2024

|                                        | KMs Lost (%)                | Minimum Performance<br>Standard (%) |
|----------------------------------------|-----------------------------|-------------------------------------|
| Total                                  | 1.7                         | 2% per Route                        |
| Note: January 18th & 19th have been ex | cluded from the Lost KM ana | ysis due to AVL technical           |

#### P2 Punctuality - January 29th 2023 - February 25th 2024

|       | KMs Lost (%) | Minimum Performance<br>Standard (%) |
|-------|--------------|-------------------------------------|
| Total | 2.2          | 2% per Route                        |

#### P3 Punctuality - February 26th 2024 - March 24th 2024

|       | KMs Lost (%) | Minimum Performance<br>Standard (%) |
|-------|--------------|-------------------------------------|
| Total | 2.4          | 2% per Route                        |