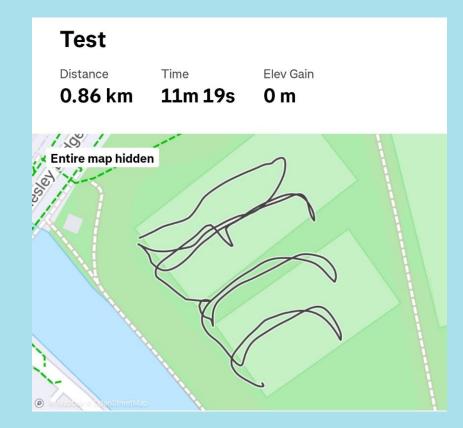

## MARCHATHON 3rd to 30th March 2025

My idea, to encourage teams and participants to go for a walk, is to create a word or shape, while tracking your steps on a map of where you have walked.

You could walk in your local park and try to spell out, your team name, the acronym for Transport for Ireland, TFI, or your organisation. A screenshot of the mapped path you took to be submitted. You could track your walk and submit the accompanying image to enter the competition. You could alternatively try to walk the outline of a shape, like a heart.

Team element – each person on your team is responsible for a couple of letters and together it spells out a word.

My attempt below for my department – DECC!